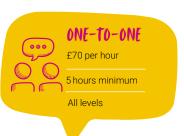

eeks | £6,622                         | £8,162               | £9,702                             | £8,162                                      |
| Levels   | Beginner (A1) to Advanced (C1) |                      | Intermediate (B1) to Advanced (C1) |                                             |

## **GENERAL FEES**

| Description                       | Fee  |
|-----------------------------------|------|
| Registration fee*                 | £75  |
| Course materials 1 - 8 weeks      | £40  |
| Course materials 9 - 16 weeks     | £70  |
| Course materials 17 - 24 weeks    | £100 |
| Course materials 25 - 35 weeks    | £130 |
| Course materials 36 weeks+        | £160 |
| Weekly medical & travel insurance | £8   |
| School change fee                 | £100 |

\*One-time, non-refundable.



## FEES INCLUDES:

STER

- Placement test
- Welcome pack
- End-of-course report
- End-of-course certificate
- (subject to 80% attendance)

START DATE: Any Monday (subject to availability) MINIMUM AGE:

16 years

MINIMUM STAY: 2 weeks

CLASS SIZE: Average 12 (maximum 15)

# E ACCOMMODATION RATES & FEES

|            | Homestay<br>half board | Homestay<br>twin half board | Homestay<br>en-suite | City centre residence |
|------------|------------------------|-----------------------------|----------------------|-----------------------|
| Board type | Half board             |                             |                      | Self catering         |
| Room type  | Single                 | Twin                        | Single en-suite      | Single en-suite       |
| 1 week     | £190