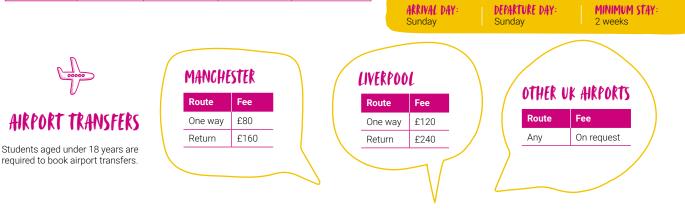

Students aged under 18 years are required to book airport transfers.

Additional fees may apply to offpeak transfers.

> **ARRIVAL DAY:** Saturday or Sunday **DEPARTURE DAY:** Saturday or Sunday

MINIMUM STAY: 4 weeks