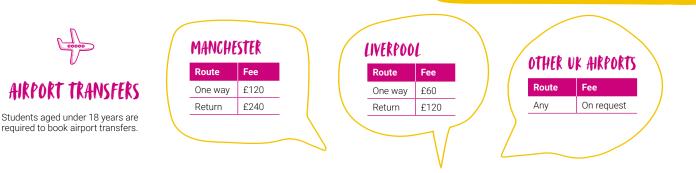

Students aged under 18 years are required to book airport transfers.

Additional fees may apply to offpeak transfers.

> **ARRIVAL DAY:** Saturday or Sunday **DEPARTURE DAY:** Saturday or Sunday

MINIMUM STAY: 4 weeks